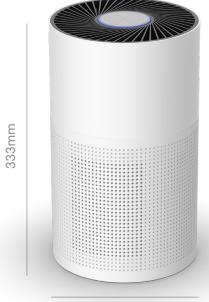

# Fusion

## Air Purifier & Fan

3 Speeds HEPA 13 Filter

Low Noise

∕ ∖Year Replacement Warranty Dual usage unit which can be used as an air purifier or cooling fan - perfect for bedrooms!

## **Technical Data**

| Model Number:            | APFCFU90WH    |
|--------------------------|---------------|
| Power:                   | 23w           |
| Clean Air Delivery Rate: | 90m3/hr       |
| Area Coverage:           | 16m2 (Approx) |

| Control:    | Controls on unit |
|-------------|------------------|
| Filtration: | 2 Stages         |
| Weight      | 2.5kg            |