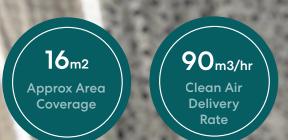

## **Technical Data**

| Model Number:            | APFCFU90WH    |
|--------------------------|---------------|
| Power:                   | 23w           |
| Clean Air Delivery Rate: | 90m3/hr       |
| Area Coverage:           | 16m2 (Approx) |