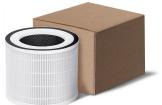

#### Air Quality Indicator

Light has a 'standard' mode, 'soft' mode or can be turned off completely

**HEPA 13 Filter** 

Removes smaller micron particles, which helps capture 99.95% of airborne particles. Most commonly fine dust, pollen, mould spores.

195mm

**Replacement Filter** 

SP-APFCFU90-FI

The unit has an inbuilt filter replacement warning - based on 2,200 hours of operation.

Transform your environment.