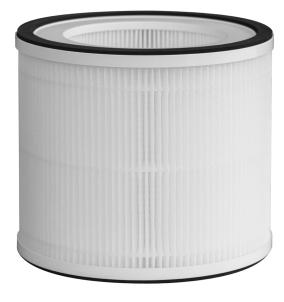

#### Air Quality Indicator

Light has a 'standard' mode, 'soft' mode or can be turned off completely

**HEPA 13 Filter** 

Removes smaller micron particles, which helps capture 99.95% of airborne particles. Most commonly fine dust, pollen, mould spores.

195mm

**Replacement Filter** 

SP-APFCFU90-FI

The unit has an inbuilt filter replacement warning - based on 2,200 hours of operation.

Transform your environment.