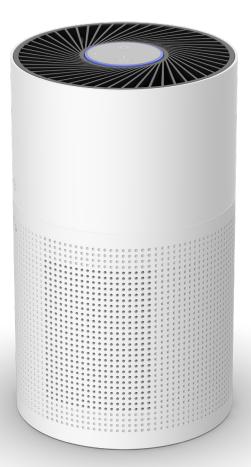

## Air Purifier & Fan

3 Speeds HEPA 13 Filter

Low Noise

∕ ∖Year Replacement Warranty Dual usage unit which can be used as an air purifier or cooling fan - perfect for bedrooms!