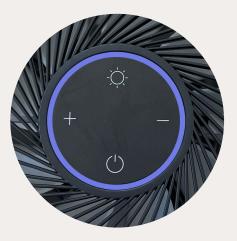

## Controls

Power ON/OFF

Turn the unit on/off.

**Air Quality Indicator** Choose from standard, soft light or turn it off.

## speed (cooling mode)

Decrease Fan Speed Touch to decrease fan speed (cooling mode)

#### Air Quality Indicator

Light has a 'standard' mode, 'soft' mode or can be turned off completely

**HEPA 13 Filter** 

Removes smaller micron particles, which helps capture 99.95% of airborne particles. Most commonly fine dust, pollen, mould spores.