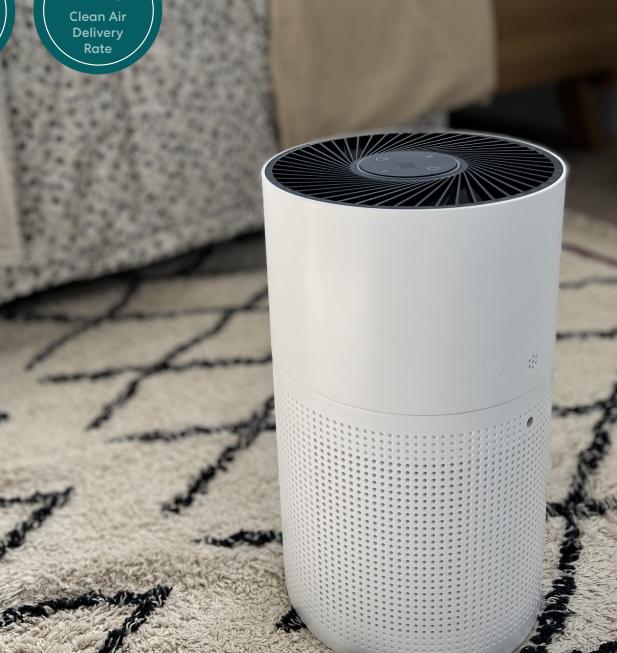

## Air Purifier & Fan

3 Speeds HEPA 13 Filter

Low Noise

∕ ∖Year Replacement Warranty Dual usage unit which can be used as an air purifier or cooling fan - perfect for bedrooms!

#### **Air Purification**

Close top unit to enable air purification mode

#### Fan Mode (3 Speeds)

Open top unit to enable fan mode