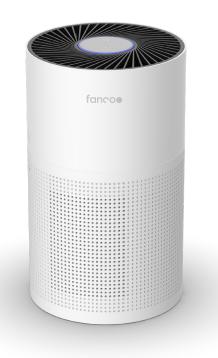

# Fusion

## Air Purifier & Fan

3 Speeds HEPA 13 Filter

Low Noise

∕ ∖Year Replacement Warranty Dual usage unit which can be used as an air purifier or cooling fan - perfect for bedrooms!

#### **Air Purification**

Close top unit to enable air purification mode

#### Fan Mode (3 Speeds)

Open top unit to enable fan mode