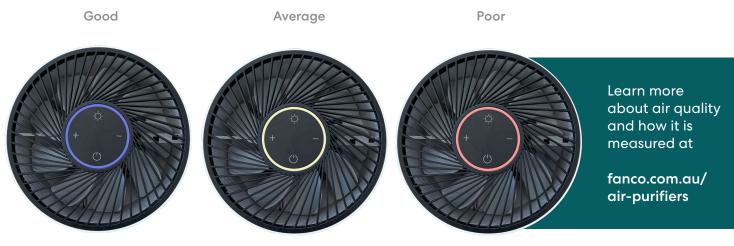

## Controls

Power ON/OFF

Turn the unit on/off.

**Air Quality Indicator** Choose from standard, soft light or turn it off.

#### Air Quality Indicator

Light has a 'standard' mode, 'soft' mode or can be turned off completely

**HEPA 13 Filter** 

Removes smaller micron particles, which helps capture 99.95% of airborne particles. Most commonly fine dust, pollen, mould spores.