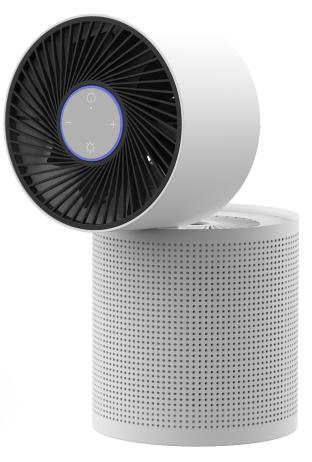

#### **Air Purification**

Close top unit to enable air purification mode

#### Fan Mode (3 Speeds)

Open top unit to enable fan mode

## Filtration

#### Air Quality Indicator

Light has a 'standard' mode, 'soft' mode or can be turned off completely

**HEPA 13 Filter** 

Removes smaller micron particles, which helps capture 99.95% of airborne particles. Most commonly fine dust, pollen, mould spores.