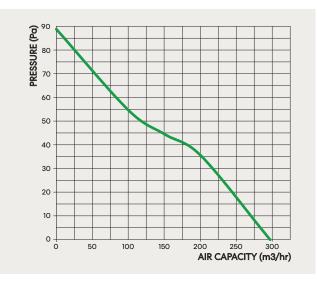

81.94

173.62

150

| Model | D   | В   | L   | L1 |
|-------|-----|-----|-----|----|
| 150   | 150 | 240 | 137 | 81 |

Capacity (I/s)

Capacity (CFM)

Duct Size (mm)