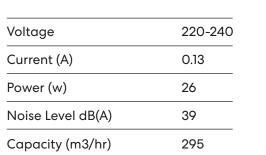

81.94

173.62

150

| Model | D   | В   | L   | L1 |
|-------|-----|-----|-----|----|
| 150   | 150 | 240 | 137 | 81 |

Capacity (I/s)

Capacity (CFM)

Duct Size (mm)