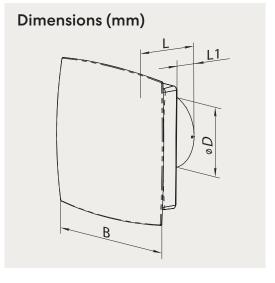

81.94

173.62

150

| Model | D   | В   | L   | L1 |
|-------|-----|-----|-----|----|
| 150   | 150 | 240 | 137 | 81 |

Capacity (I/s)

Capacity (CFM)

Duct Size (mm)