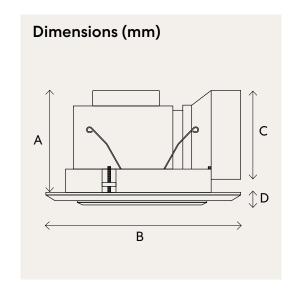

| Model | Α   | В   | С   | D  | Cutout |
|-------|-----|-----|-----|----|--------|
| 250   | 194 | 325 | 150 | 28 | 290    |

Minimum install depth 220mm Luna features a round facsia - Metro is square.