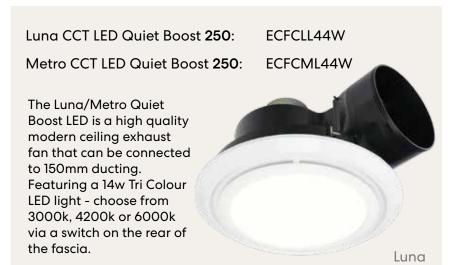

## Luna / Metro CCT LED Series

DIY Install

|                   | Luna / Metro 250 |  |  |
|-------------------|------------------|--|--|
| Voltage           | 240              |  |  |
| Current (A)       | 0.146            |  |  |
| Power (w)         | 42               |  |  |
| Noise Level dB(A) | < 45             |  |  |
| Capacity (m3/hr)  | 400              |  |  |
| Capacity (I/s)    | 111.11           |  |  |
| Capacity (CFM)    | 235.43           |  |  |
| Duct Size (mm)    | 150              |  |  |
|                   |                  |  |  |

| LED Light Specs | Luna / Metro 250      |
|-----------------|-----------------------|
| Lumens          | 1000                  |
| Light Temp (k)  | 3000k, 4200k or 6000k |
| Power (w)       | 14                    |