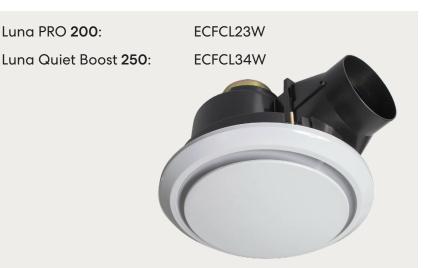

A modern exhaust fan with a whisper quiet ball bearing motor designed to ensure longevity.

|                   | Luna 200 | Luna 250 |
|-------------------|----------|----------|
| Voltage           | 240      | 240      |
| Current (A)       | 0.113    | 0.146    |
| Power (w)         | 25       | 42       |
| Noise Level dB(A) | 39.7     | < 45     |
| Capacity (m3/hr)  | 270      | 400      |
| Capacity (I/s)    | 75       | 111.11   |
| Capacity (CFM)    | 158.91   | 235.43   |
| Duct Size (mm)    | 150      | 150      |
|                   |          |          |

The Luna range is a high quality modern ceiling exhaust fan that can be connected to 150mm ducting. The Luna comes with a built in backdraft shutter and is available in two sizes. The fan comes with a lead and plug for easy DIY installation.