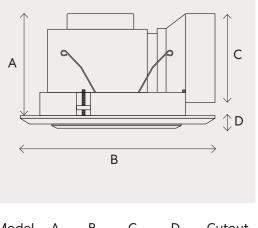

## Dimensions (mm)

| Model | А   | В   | С   | D  | Cutout |
|-------|-----|-----|-----|----|--------|
| 200   | 194 | 270 | 150 | 28 | 240    |
| 250   | 194 | 325 | 150 | 28 | 290    |

Minimum install depth on both models 220mm