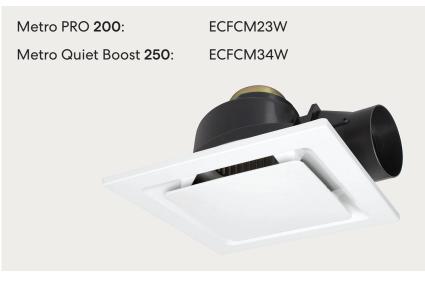

The Metro range is a high quality modern ceiling exhaust fan that can be connected to 150mm ducting. The metro comes with a built in backdraft shutter and is available in two sizes. The fan comes with a lead and plug for easy DIY installation.