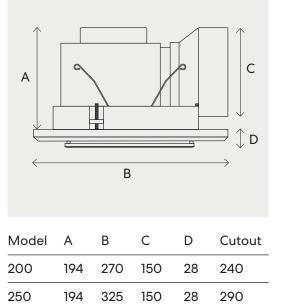

longevity.





|                   | Metro 200 | Metro 250 |
|-------------------|-----------|-----------|
| Voltage           | 240       | 240       |
| Current (A)       | 0.113     | 0.146     |
| Power (w)         | 25        | 42        |
| Noise Level dB(A) | 39.7      | < 45      |
| Capacity (m3/hr)  | 270       | 400       |
| Capacity (I/s)    | 75        | 111.11    |
| Capacity (CFM)    | 158.91    | 235.43    |
| Duct Size (mm)    | 150       | 150       |
|                   |           |           |

The Metro range is a high quality modern ceiling exhaust fan that can be connected to 150mm ducting. The metro comes with a built in backdraft shutter and is available in two sizes. The fan comes with a lead and plug for easy DIY installation.

## fanco



## Dimensions (mm)



Minimum install depth on both models 220mm