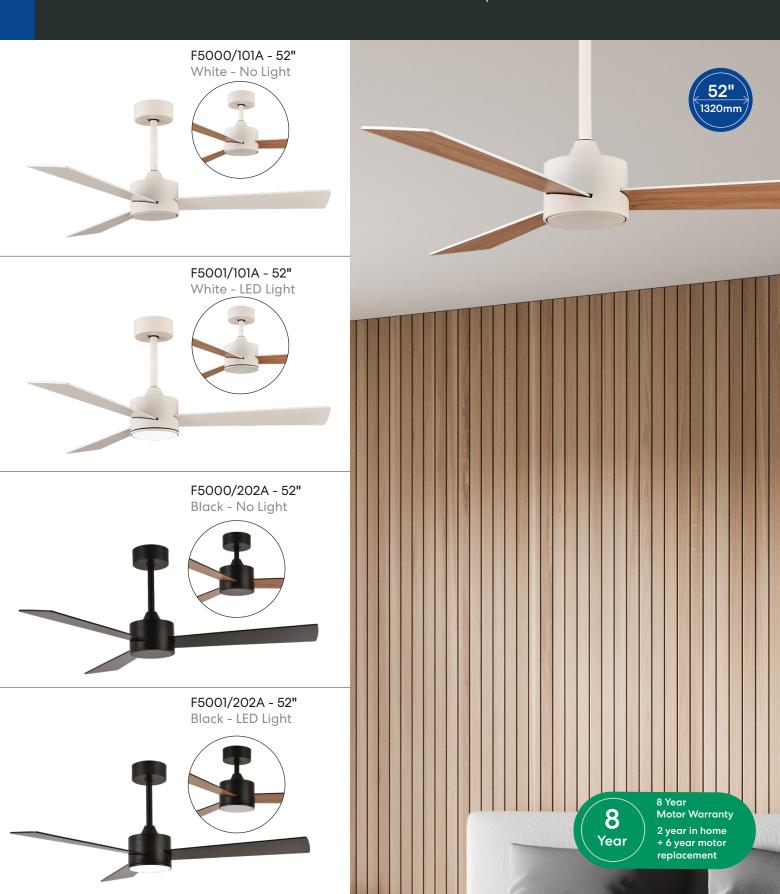

# Urban-iD

Classic Urban 2 design featuring reversible plywood blades.

## **Technical Data**

| Install Location: | Indoor ONLY    |  |
|-------------------|----------------|--|
| Motor Type:       | DC             |  |
| Blade Material:   | Plywood        |  |
| Operation:        | Remote Control |  |

| Reversible:          | Yes (via remote) |  |  |
|----------------------|------------------|--|--|
| Timer:               | 1H / 4H / 8H     |  |  |
| Ceiling Mount Angle: | 0-10°            |  |  |
| Blade Pitch:         | 7° (Approx)      |  |  |

### **About the CCT LED Light**

 Light Type: LED (18w)

Dimmable: Yes (8 Steps)

SP13-FL003 - User Replaceable LED Light Panel. Plug in LED panel can be replaced without an electrician.

LED Light has CCT & Dimming level memory, turn your fan off / on and the same light settings will be retained