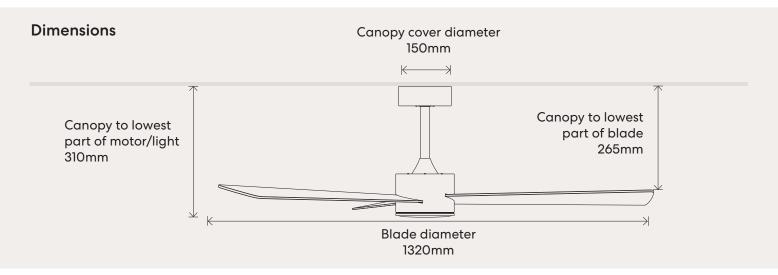

| Blade Pitch:         | 7° (Approx)      |  |  |

### **About the CCT LED Light**

 Light Type: LED (18w)

Dimmable: Yes (8 Steps)

SP13-FL003 - User Replaceable LED Light Panel. Plug in LED panel can be replaced without an electrician.



LED Light has CCT & Dimming level memory, turn your fan off / on and the same light settings will be retained

### **Performance**

| Speed | Motor Wattage | RPM | Airflow      |
|-------|---------------|-----|--------------|
| 1     | 4w            | 80  | 4,080 m3/hr  |
| 2     | 9.8w          | 109 | 6,180 m3/hr  |
| 3     | 15.3w         | 135 | 7,800 m3/hr  |
| 4     | 21.9w         | 159 | 9,300 m3/hr  |
| 5     | 27.7w         | 186 | 10,860 m3/hr |
| 6     | 33.6w         | 210 | 12,480 m3/hr |
|       |               |     |              |





### **Extension Rods**

K507M/106A K507M/206A K507M/112A K507M/212A White 600mm Black 600mm White 1200mm Black 1200mm