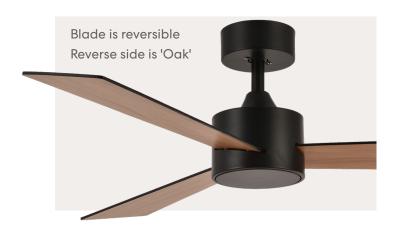

|
| Blade Pitch:         | 7° (Approx)      |  |  |

### **About the CCT LED Light**

 Light Type: LED (18w)

Dimmable: Yes (8 Steps)

SP13-FL003 - User Replaceable LED Light Panel. Plug in LED panel can be replaced without an electrician.



LED Light has CCT & Dimming level memory, turn your fan off / on and the same light settings will be retained

### **Performance**

| Speed | Motor Wattage | RPM | Airflow      |
|-------|---------------|-----|--------------|
| 1     | 4w            | 80  | 4,080 m3/hr  |
| 2     | 9.8w          | 109 | 6,180 m3/hr  |
| 3     | 15.3w         | 135 | 7,800 m3/hr  |
| 4     | 21.9w         | 159 | 9,300 m3/hr  |
| 5     | 27.7w         | 186 | 10,860 m3/hr |
| 6     | 33.6w         | 210 | 12,480 m3/hr |
|       |               |     |              |





### **Extension Rods**

K507M/106A K507M/206A K507M/112A K507M/212A White 600mm Black 600mm White 1200mm Black 1200mm